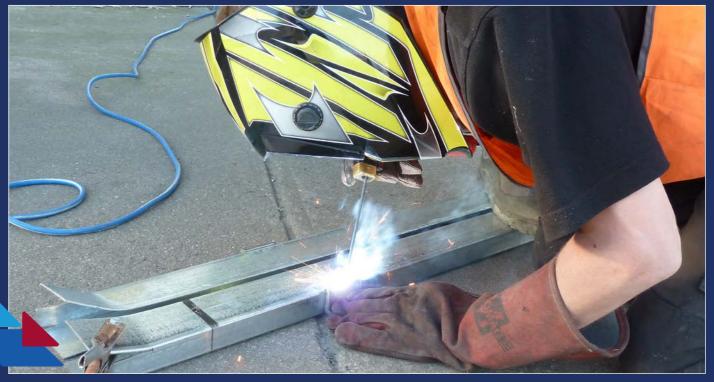

## **Special Application Doors**

These days, security and piece of mind is essential no matter what the application may be. Whether you're looking to protect your shop's front window or you want to turn your carport into a secure garage, Geelong Garage Doors are sure to have a solution to suit your needs.

#### No job too difficult!

- Free standing and fence line roller doors
- Reverse-roll roller doors
- Shop front security roller doors
- Carport conversions
- Minor steel or timber frame work and opening modifications