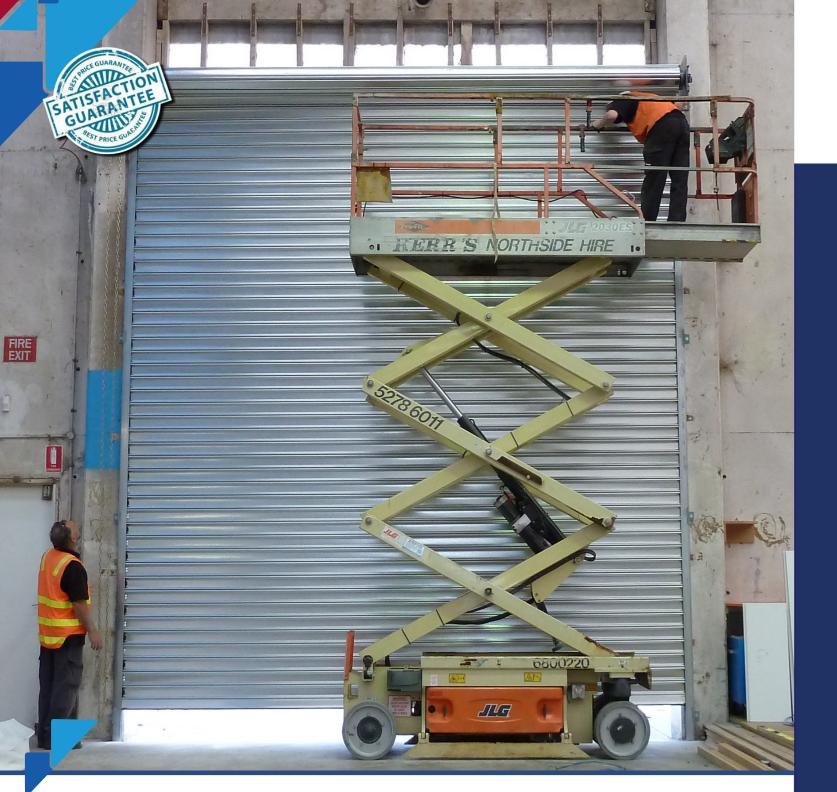

# **Industrial & Commercial Doors**

Whether you are looking for a heavy-duty solution for a bar area, large factory, or a busy carpark, we are confident that we have a secure solution that can suit your needs. Our experienced and friendly installers are highly skilled and equipped to handle any industrial or commercial installation no matter what the application.

Call the experts in Geelong for repairs to industrial and commercial doors. Our experienced and friendly service staff are highly skilled and equipped to handle any industrial or commercial repair job. Because we believe service is the back bone of our business, we have service staff stationed in most local inner Geelong suburbs daily with fully equipped service vehicles which means we can not only solve your door problem quickly, but we can solve it the first time.